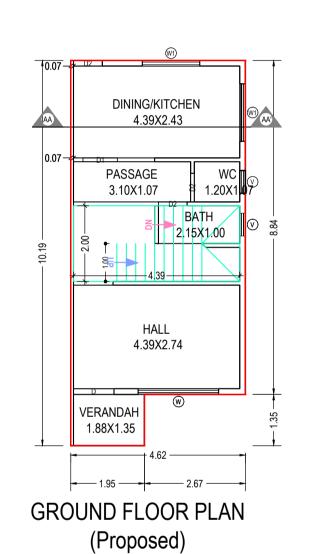

Building :A (BUILDING)

|   | Floor Name                      | Total Built Up Area (Sq.mt.) | Deductions (Area in Sq.mt.) | Proposed<br>(Sq.mt.) | FSI Area | Total FSI Area | No. of Unit |  |
|---|---------------------------------|------------------------------|-----------------------------|----------------------|----------|----------------|-------------|--|
|   |                                 | (34.1111.)                   | StairCase                   | Res                  | i.       | (Sq.mt.)       |             |  |
|   | Ground Floor                    | 43.46                        | 8.79                        |                      | 34.67    | 34.67          | 01          |  |
| 7 | First Floor                     | 43.36                        | 8.79                        |                      | 34.57    | 34.57          | 00          |  |
|   | Terrace Floor                   | 8.79                         | 8.79                        |                      | 0.00     | 0.00           | 00          |  |
|   | Total:                          | 95.61                        | 26.37                       |                      | 69.24    | 69.24          | 01          |  |
|   | Total Number of Same Buildings: | 1                            |                             |                      |          |                |             |  |
|   | Total:                          | 95.61                        | 26.37                       |                      | 69.24    | 69.24          | 01          |  |