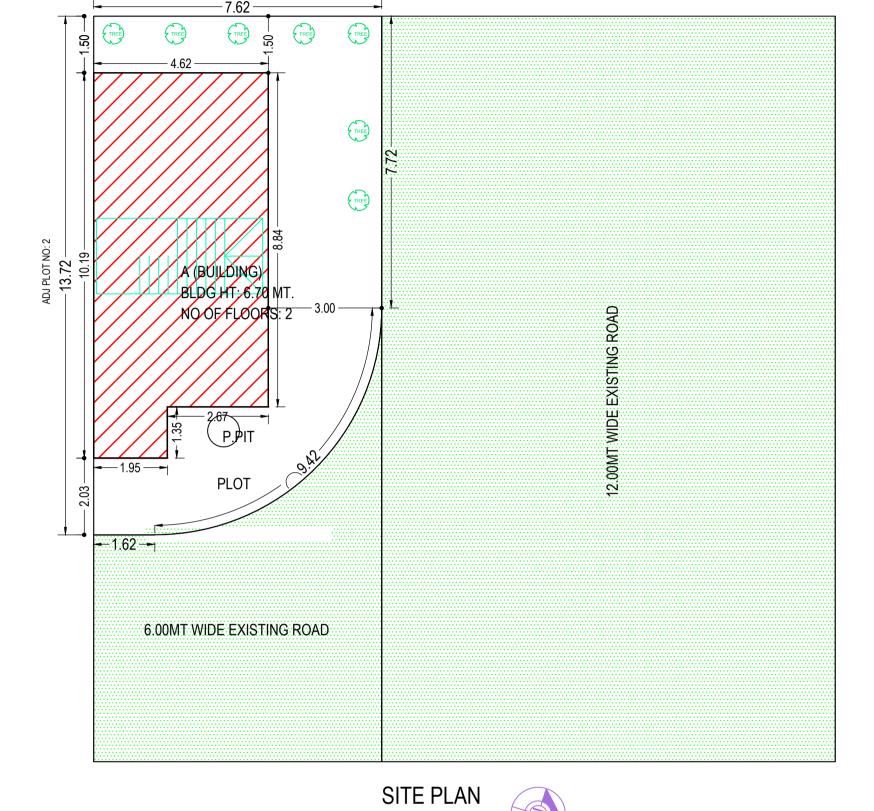

ADJ PLOT NO: 18

(SCALE 1:100)

| ` AREA STATEMENT      | Γ                                                                                                                                                                                                   |         |             | N NO.: 1.0.24   | 000                   |                |  |  |  |
|-----------------------|-----------------------------------------------------------------------------------------------------------------------------------------------------------------------------------------------------|---------|-------------|-----------------|-----------------------|----------------|--|--|--|
| DDO ICOT DETAIL       |                                                                                                                                                                                                     |         | INERSION    | NDATE: 09/07/20 | UZU                   |                |  |  |  |
| PROJECT DETAIL        |                                                                                                                                                                                                     | OT NO   | . 1         |                 |                       |                |  |  |  |
|                       | Site Address: RevenueNo: NA 2809/1 , PLOT NO. : 01 Authority: Valsad Area Development Authority AuthorityClass: D7 (A) AuthorityGrade: Area Development Authority Project Type: Building Permission |         |             |                 | Plot Use: Residential |                |  |  |  |
|                       |                                                                                                                                                                                                     |         |             |                 | ed D                  | welling        |  |  |  |
|                       |                                                                                                                                                                                                     |         |             |                 | 2 (DV                 |                |  |  |  |
|                       |                                                                                                                                                                                                     |         |             |                 | •                     | e Zone         |  |  |  |
| ·                     |                                                                                                                                                                                                     |         |             |                 | : R1                  | <u> </u>       |  |  |  |
| Nature of Developm    | _                                                                                                                                                                                                   |         |             |                 |                       |                |  |  |  |
| Development Area:     |                                                                                                                                                                                                     |         |             |                 |                       |                |  |  |  |
| SubDevelopment A      |                                                                                                                                                                                                     |         |             |                 |                       |                |  |  |  |
| Special Project: NA   |                                                                                                                                                                                                     |         |             |                 |                       |                |  |  |  |
| Special Road: NA      |                                                                                                                                                                                                     |         |             |                 |                       |                |  |  |  |
| •                     | nueNo: NA 2809/1 , Pl                                                                                                                                                                               | LOT NO. | :           |                 |                       |                |  |  |  |
| AREA DETAILS :        |                                                                                                                                                                                                     |         | Sq.Mts.     |                 |                       |                |  |  |  |
| Area of Plot As per   | record                                                                                                                                                                                              |         | -           |                 |                       |                |  |  |  |
| F Form                |                                                                                                                                                                                                     |         |             |                 |                       | 96.42          |  |  |  |
| As per site condition | 1                                                                                                                                                                                                   |         |             |                 |                       | 96.82          |  |  |  |
| Area of Plot Consid   | ered                                                                                                                                                                                                |         |             |                 |                       | 96.42          |  |  |  |
| Deduction for         |                                                                                                                                                                                                     |         |             |                 |                       |                |  |  |  |
| (a)Proposed roads     |                                                                                                                                                                                                     |         |             |                 |                       | 0.00           |  |  |  |
| (b)Any reservations   |                                                                                                                                                                                                     |         |             |                 |                       | 0.00           |  |  |  |
| Total(a + b)          |                                                                                                                                                                                                     |         |             |                 |                       | 0.00           |  |  |  |
| Net Area of plot (1 - | 2) AREA OF PLOT                                                                                                                                                                                     |         |             |                 |                       | 96.42          |  |  |  |
| % of Common Plot      | •                                                                                                                                                                                                   |         |             |                 |                       | 0.00           |  |  |  |
| % of Common Plot      |                                                                                                                                                                                                     |         |             |                 |                       | 0.00           |  |  |  |
| Balance area of Plo   | \ ' '                                                                                                                                                                                               |         |             |                 |                       | 96.42          |  |  |  |
| Plot Area For Cover   | · ,                                                                                                                                                                                                 |         |             |                 |                       | 96.42          |  |  |  |
| Plot Area For FSI     | 9-                                                                                                                                                                                                  |         |             |                 |                       | 96.42          |  |  |  |
| Perm. FSI Area (      | 1.80)                                                                                                                                                                                               |         |             |                 |                       | 174.00         |  |  |  |
| Total Perm. FSI are   |                                                                                                                                                                                                     |         |             |                 |                       | 173.56         |  |  |  |
| Total Built up area p |                                                                                                                                                                                                     |         |             |                 |                       |                |  |  |  |
| a. Ground Floor       |                                                                                                                                                                                                     |         |             |                 |                       | 0.00           |  |  |  |
|                       | nge Area (45.07 %)                                                                                                                                                                                  |         |             |                 |                       | 43.46          |  |  |  |
| Total Prop. Coverage  | · ,                                                                                                                                                                                                 |         |             |                 |                       | 43.46          |  |  |  |
| Balance coverage a    | , ,                                                                                                                                                                                                 |         |             |                 |                       | 0.00           |  |  |  |
| Proposed Area at:     | ,                                                                                                                                                                                                   |         |             |                 |                       | 0.00           |  |  |  |
|                       | Proposed Built up                                                                                                                                                                                   | Existir | ng Built up | Proposed F.     | S.I                   | Existing F.S.I |  |  |  |
| Ground Floor          | 43.46                                                                                                                                                                                               | 0.00    | <u> </u>    | 34.67           |                       | 0.00           |  |  |  |
| First Floor           | 43.36                                                                                                                                                                                               | 0.00    |             | 34.57           |                       | 0.00           |  |  |  |
| Terrace Floor         | 8.79                                                                                                                                                                                                | 0.00    |             | 0.00            |                       | 0.00           |  |  |  |
| Total Area:           | 95.61                                                                                                                                                                                               | 0.00    |             | 69.24           |                       | 0.00           |  |  |  |
| Total FSI Area:       |                                                                                                                                                                                                     | 100     |             | 1               |                       | 69.24          |  |  |  |
| Total BuiltUp Area:   |                                                                                                                                                                                                     |         |             |                 |                       | 95.61          |  |  |  |
| Proposed F.S.I. con   | sumed:                                                                                                                                                                                              |         |             |                 |                       | 0.72           |  |  |  |
| Tenement Statemer     |                                                                                                                                                                                                     |         |             |                 |                       | 0.72           |  |  |  |
| Tenement Proposed     |                                                                                                                                                                                                     |         |             |                 |                       |                |  |  |  |
| G.F.                  |                                                                                                                                                                                                     |         | 1.00        |                 |                       |                |  |  |  |
| Total Tenements (3    | + 4)                                                                                                                                                                                                |         | 1           |                 |                       |                |  |  |  |
| ree Details (Table    | ,                                                                                                                                                                                                   |         |             |                 |                       |                |  |  |  |
| Plot                  | , <u> </u>                                                                                                                                                                                          |         |             | Nr - 01         | T                     | •              |  |  |  |
| IUL                   | Name                                                                                                                                                                                                |         |             | Nos Of          | ree                   |                |  |  |  |
| DI OT                 | Tree                                                                                                                                                                                                |         |             | Reqd            |                       | Prop           |  |  |  |
| PLOT                  |                                                                                                                                                                                                     |         |             |                 | 7                     |                |  |  |  |