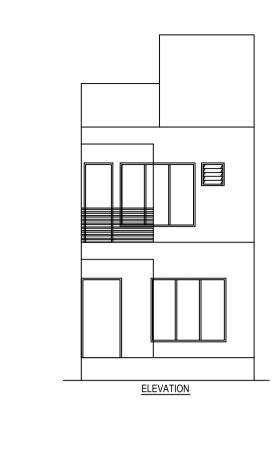

Inward No 1480823

VERSION NO.: 1.0.24

Sheet Scale

1:100

| SCHEDULE OF DOOR: |      |        |        |     |  |  |  |
|-------------------|------|--------|--------|-----|--|--|--|
| BUILDING NAME     | NAME | LENGTH | HEIGHT | NOS |  |  |  |
| A (BUILDING)      | D2   | 0.76   | 2.10   | 07  |  |  |  |
| A (BUILDING)      | D1   | 0.91   | 2.10   | 03  |  |  |  |
| A (BUILDING)      | D    | 1.07   | 2.10   | 01  |  |  |  |

SCHEDULE OF WINDOW/VENTILATION:

|   | BUILDING NAME     | NAME     | LENGTH | HEIGHT | NOS |
|---|-------------------|----------|--------|--------|-----|
|   | A (BUILDING)      | V        | 0.60   | 1.00   | 04  |
|   | A (BUILDING)      | W1       | 1.52   | 1.52   | 02  |
|   | A (BUILDING)      | W        | 2.13   | 1.52   | 03  |
| В | alcony Calculatio | ns Table |        |        |     |