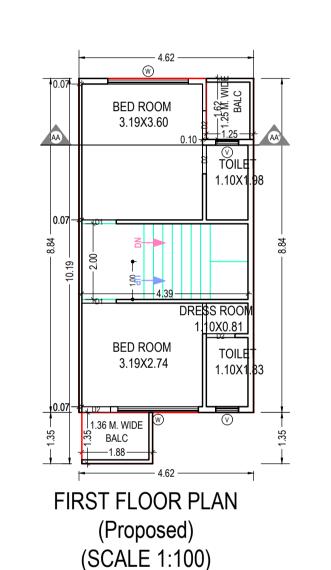

| ' 1 |                  |                     |      |            |  |  |  |  |  |
|-----|------------------|---------------------|------|------------|--|--|--|--|--|
|     | FLOOR            | SIZE                | AREA | TOTAL AREA |  |  |  |  |  |
|     | FIRST FLOOR PLAN | 1.36 X 1.88 X 1 X 1 | 2.54 | 4.56       |  |  |  |  |  |
|     |                  | 1.25 X 1.62 X 1 X 1 | 2.02 |            |  |  |  |  |  |
|     | Total            | -                   | -    | 4.56       |  |  |  |  |  |