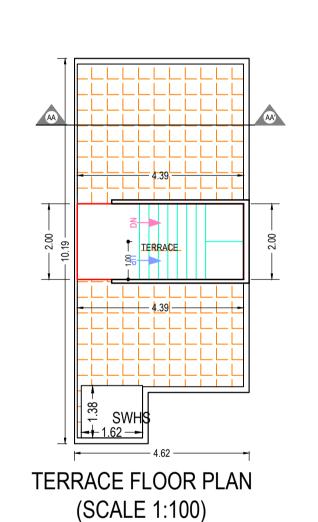

Staircase Checks (Table 8a-1) Floor Name Flight Width StairCase Name Tread Width Riser Height GROUND FLOOR STAIRCASE 0.25 0.16 FIRST FLOOR PLAN STAIRCASE 0.25 1.00 0.18 TERRACE FLOOR 1.00 0.25 0.00 ISO\_Ä1\_(841.00\_x\_594.00\_MM)