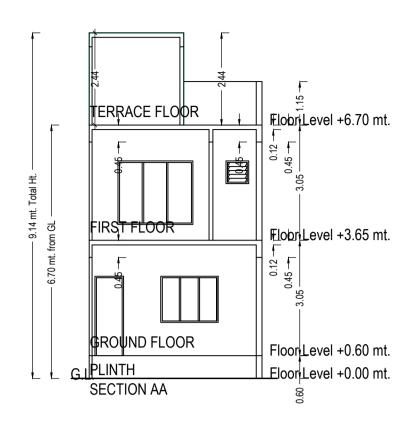

Building :A (BUILDING)

|   | Floor Name                      | Total Built Up Area (Sq.mt.) | Deductions (Area in Sq.mt.) | Proposed<br>(Sq.mt.) | FSI Area | Total FSI Area | No. of Unit |  |
|---|---------------------------------|------------------------------|-----------------------------|----------------------|----------|----------------|-------------|--|
|   |                                 | (34.1111.)                   | StairCase                   | Res                  | i.       | (Sq.mt.)       |             |  |
|   | Ground Floor                    | 43.46                        | 8.79                        |                      | 34.67    | 34.67          | 01          |  |
| 7 | First Floor                     | 43.36                        | 8.79                        |                      | 34.57    | 34.57          | 00          |  |
|   | Terrace Floor                   | 8.79                         | 8.79                        |                      | 0.00     | 0.00           | 00          |  |
|   | Total:                          | 95.61                        | 26.37                       |                      | 69.24    | 69.24          | 01          |  |
|   | Total Number of Same Buildings: | 1                            |                             |                      |          |                |             |  |
|   | Total:                          | 95.61                        | 26.37                       |                      | 69.24    | 69.24          | 01          |  |